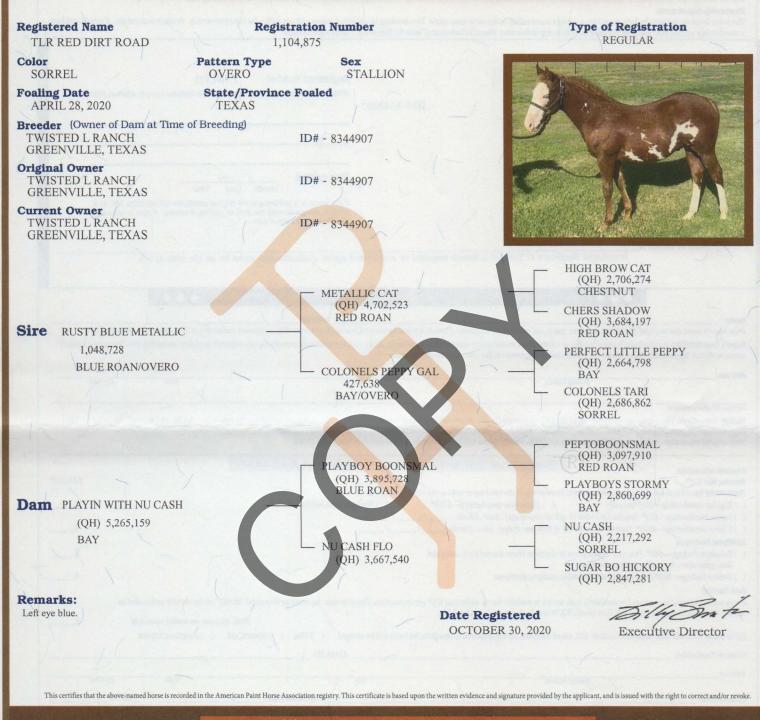

AMERICAN PAINT HORSE ASSOCIATION

## CERTIFICATE of REGISTRATION



## Fransfer Record

The last name entered here under is the last recorded owner of this animal, as shown by the records of the American Paint Horse Association. TO TRANSFER THE ANIMAL DESCRIBED ABOVE, complete the transfer on the reverse side. Transfer online at *apha.myshowday.com* or send this certificate and the transfer fee\* to the American Paint Horse Association, 122 E. Exchange Ave., Suite 420 Fort Worth, TX 76164. The transfer entry will then be made and a certificate mailed as directed. Please contact APHA at *askapha@apha.com* for additional information. \*Refer to the most current *APHA Rule Book* for fee schedule online at *apha.com/forms/rule-books*.

For office use only — do not alter information on front of certificate

Date of Purchase

Name and Address of Owner as Shown