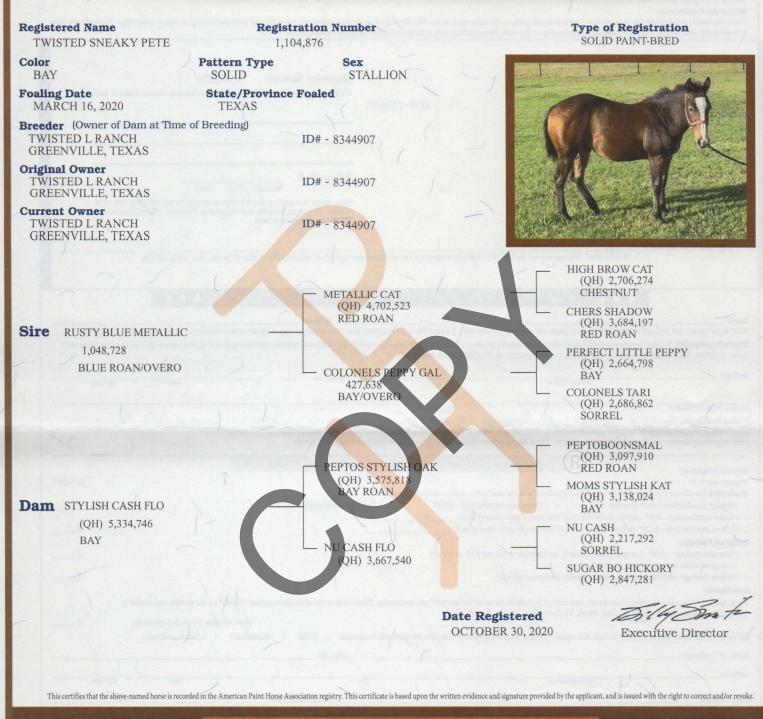

AMERICAN PAINT HORSE ASSOCIATION

## CERTIFICATE of REGISTRATION



## **FRANSFER Record**

The last name entered here under is the last recorded owner of this animal, as shown by the records of the American Paint Horse Association. TO TRANSFER THE ANIMAL DESCRIBED ABOVE, complete the transfer on the reverse side. Transfer online at *apha.myshowday.com* or send this certificate and the transfer fee\* to the American Paint Horse Association, 122 E. Exchange Ave., Suite 420 Fort Worth, TX 76164. The transfer entry will then be made and a certificate mailed as directed. Please contact APHA at *askapha@apha.com* for additional information. \*Refer to the most current *APHA Rule Book* for fee schedule online at *apha.com/forms/rule-books*.

For office use only - do not alter information on front of certificate

Name and Address of Owner as Shown by Transfer R